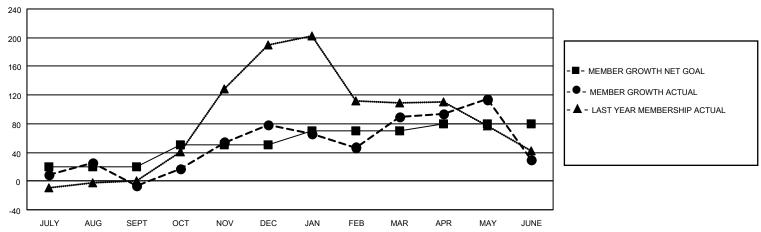

#### GOALS AND ACTUAL MEMBERS CUMULATIVE

| DROPPED CLUBS: 4 |     | 56 CLUBS OF 71 ADDED 1 OR<br>MORE NEW MEMBERS | GENDER DISTRIBUTION                 |              |  |
|------------------|-----|-----------------------------------------------|-------------------------------------|--------------|--|
|                  |     | WORE NEW WEINBERS                             | MALE                                | 856 (53.47%) |  |
|                  |     |                                               | FEMALE                              | 745 (46.53%) |  |
| DROPPED MEMBERS  |     |                                               | NON BINARY                          | 0 (0.00%)    |  |
|                  |     |                                               | PREFER NOT TO ANSWER                | 0 (0.00%)    |  |
| DECEASED         | 8   |                                               |                                     |              |  |
| CLUB CANCELLED   | 101 | CLICK HERE FOR CUMULATIVE                     | TOTAL FAMILY UNIT MEMBERS           | 3 264        |  |
| OTHER            | 397 | MEMBERSHIP DATA                               |                                     |              |  |
| TOTAL            | 506 |                                               | FAMILY MEMBERS PAYING HALF DUES 168 |              |  |
|                  |     |                                               |                                     |              |  |

## District 404 A2

| Clubs                 |               |           |               | Members               |                         |                         |                                                    |
|-----------------------|---------------|-----------|---------------|-----------------------|-------------------------|-------------------------|----------------------------------------------------|
| RESULTS FOR 2021-2022 |               |           |               | RESULTS FOR 2021-2022 |                         |                         |                                                    |
| QUARTER               | NEW CLUB GOAL | NEW CLUBS | DROPPED CLUBS | QUARTER ME            | MBER GROWTH NET<br>GOAL | MEMBER GROWTH<br>ACTUAL | DROPPED<br>MEMBERS ACTUAL<br>(including transfers) |
| JULY/AUG/SEPT         | 2             | 2         | 3             | JULY/AUG/SEPT         | 20                      | 110                     | 109                                                |
| OCT/NOV/DEC           | 1             | 3         | 0             | OCT/NOV/DEC           | 30                      | 168                     | 80                                                 |
| JAN/FEB/MAR           | 1             | 1         | 1             | JAN/FEB/MAR           | 20                      | 128                     | 104                                                |
| APR/MAY/JUNE          | 1             | 2         | 0             | APR/MAY/JUNE          | 10                      | 162                     | 212                                                |