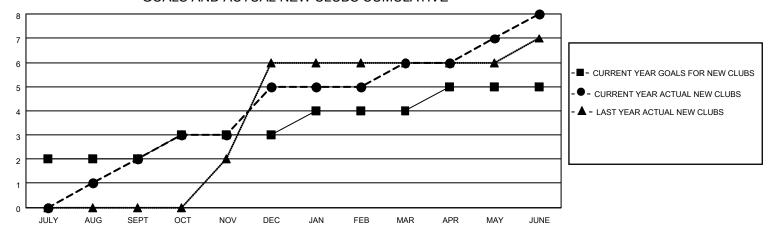

### GOALS AND ACTUAL NEW CLUBS CUMULATIVE

## District 404 A2

| Clubs                 |               |           |               | Members               |                         |                         |                                                    |
|-----------------------|---------------|-----------|---------------|-----------------------|-------------------------|-------------------------|----------------------------------------------------|
| RESULTS FOR 2021-2022 |               |           |               | RESULTS FOR 2021-2022 |                         |                         |                                                    |
| QUARTER               | NEW CLUB GOAL | NEW CLUBS | DROPPED CLUBS | QUARTER ME            | MBER GROWTH NET<br>GOAL | MEMBER GROWTH<br>ACTUAL | DROPPED<br>MEMBERS ACTUAL<br>(including transfers) |
| JULY/AUG/SEPT         | 2             | 2         | 3             | JULY/AUG/SEPT         | 20                      | 110                     | 109                                                |
| OCT/NOV/DEC           | 1             | 3         | 0             | OCT/NOV/DEC           | 30                      | 168                     | 80                                                 |
| JAN/FEB/MAR           | 1             | 1         | 1             | JAN/FEB/MAR           | 20                      | 128                     | 104                                                |
| APR/MAY/JUNE          | 1             | 2         | 0             | APR/MAY/JUNE          | 10                      | 162                     | 212                                                |